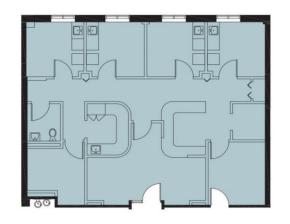

### FLOOR PLANS: Suites 108/201/203/204

Suite 108 - Upper Right - 2,680 sf

Suite 201 Floorplan