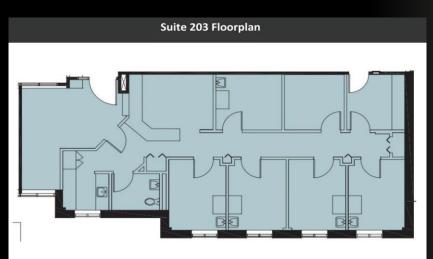

### FLOOR PLANS: Suites 108/201/203/204

Suite 108 - Upper Right - 2,680 sf

Suite 201 Floorplan