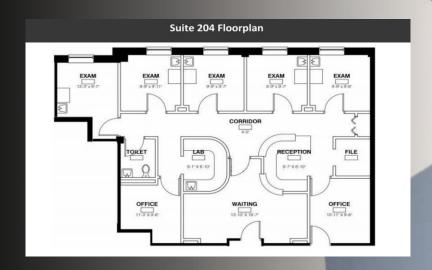

### FLOOR PLANS: Suites 108/201/203/204

Suite 108 - Upper Right - 2,680 sf

Suite 201 Floorplan