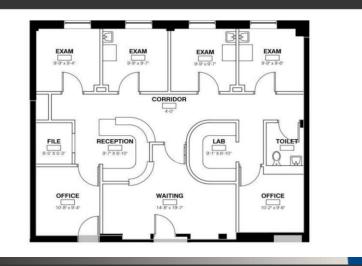

### FLOOR PLANS: Suites 108/201/203/204

Suite 108 - Upper Right - 2,680 sf

Suite 201 Floorplan