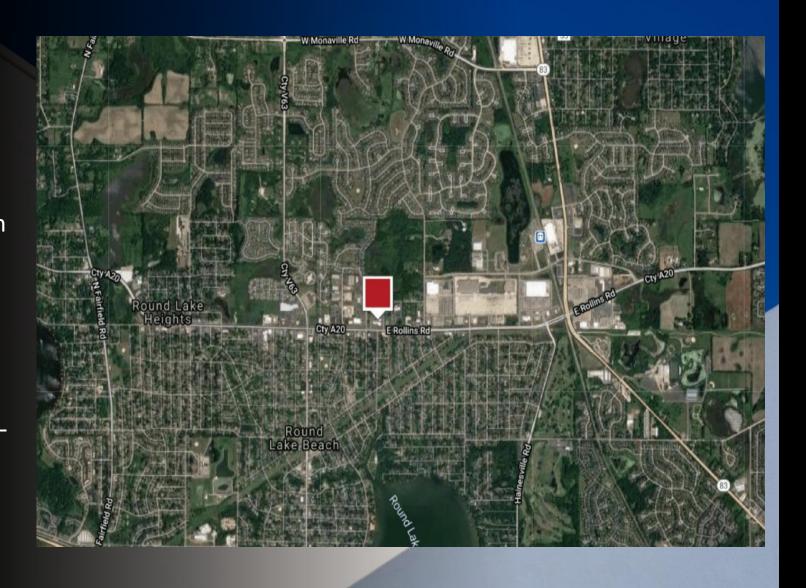

# Location Highlights

- Great location Minutes from North Central Service Metra Station, Restaurants and Shopping
- Frontage on Rollins Road just west of Route 83