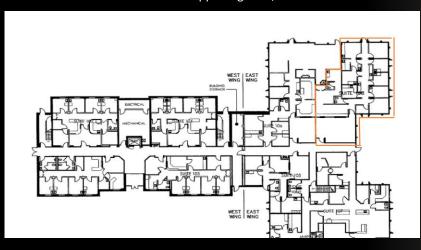

### FLOOR PLANS: Suites 108/201/203/204

Suite 108 - Upper Right - 2,680 sf

Suite 201 Floorplan