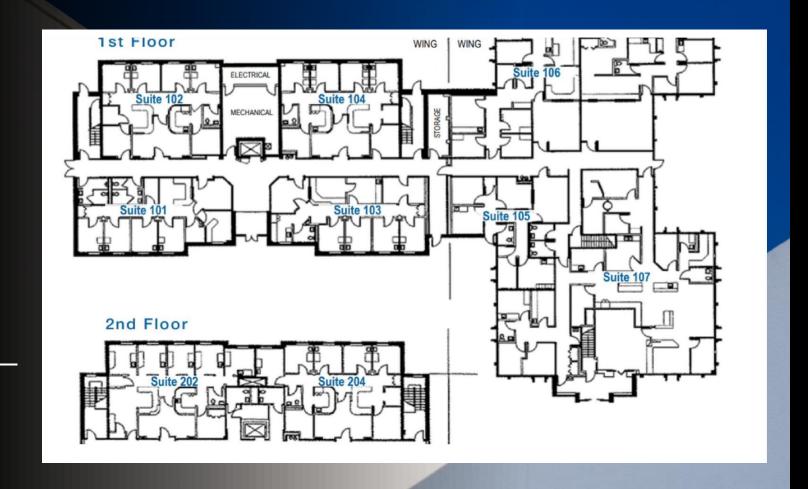

#### **Suites Available:**

1,267 SF Suite 101 1,509 SF Suite 102 Suite 103 1,522 SF 1,524 SF Suite 104 2,680 SF Suite 108 1,654 SF Suite 201 1,653 SF Suite 203 1,660 SF Suite 204

### FLOOR PLANS: Suites 101/102/103/104

Suite 103 Floorplan

Suite 102 Floorplan

Suite 104 Floorplan

### FLOOR PLANS: Suites 108/201/203/204

Suite 108 - Upper Right - 2,680 sf

Suite 201 Floorplan