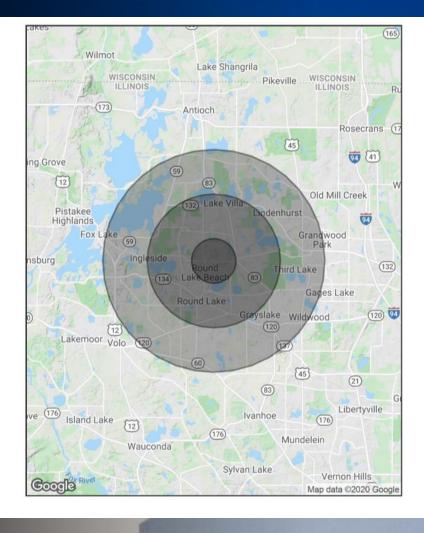

# Demographics and Map Report

| POPULATION           | 1 MILE    | 3 MILES   | 5 MILES   |
|----------------------|-----------|-----------|-----------|
| Total Population     | 13,369    | 74,665    | 136,462   |
| Average age          | 29.1      | 31.3      | 33.4      |
| Average age (Male)   | 29.7      | 31.1      | 32.8      |
| Average age (Female) | 27.0      | 31.0      | 33.6      |
| HOUSEHOLDS & INCOME  | 1 MILE    | 3 MILES   | 5 MILES   |
| Total households     | 3,749     | 23,611    | 45,770    |
| # of persons per HH  | 3.6       | 3.2       | 3.0       |
| Average HH income    | \$65,375  | \$77,788  | \$86,145  |
| Average house value  | \$181,759 | \$243,668 | \$259,672 |

<sup>\*</sup> Demographic data derived from 2010 US Census