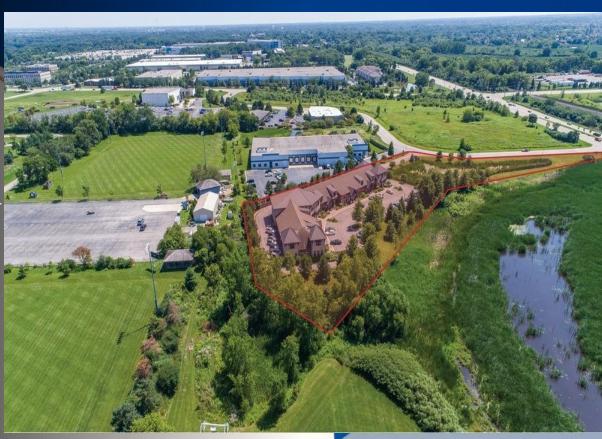

# Location Highlights

- Great Location with Strong Libertyville Demographics
- Easy Access to Routes 21 / 137 / 176
- Close to Lake County Fairgrounds,
   Canlan Sports Facility, Independence
   Grove
- Just East of Route 45
- Sits on over 3.75 acres
- Tranquil Views of Area Wetlands