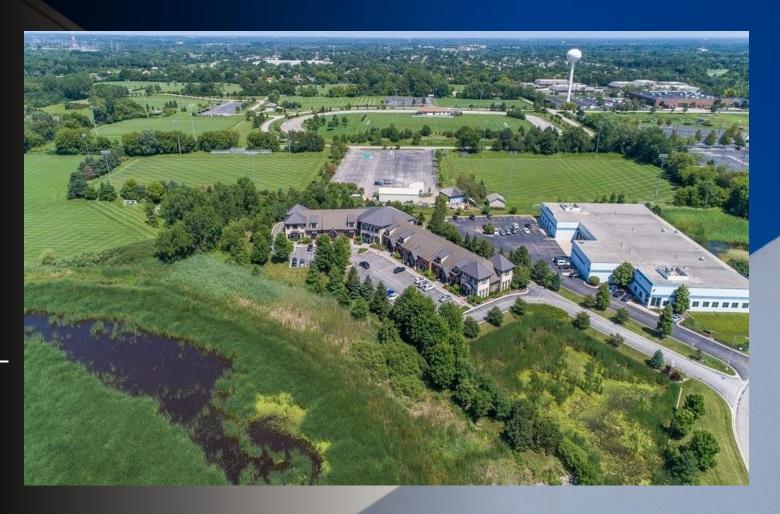

# Location Highlights

- Great Location with Strong Libertyville Demographics
- Easy Access to Routes 21 / 137 / 176
- Close to Lake County Fairgrounds,
   Canlan Sports Facility, Independence
   Grove
- Just East of Route 45
- Sits on over 3.75 acres
- Tranquil Views of Area Wetlands