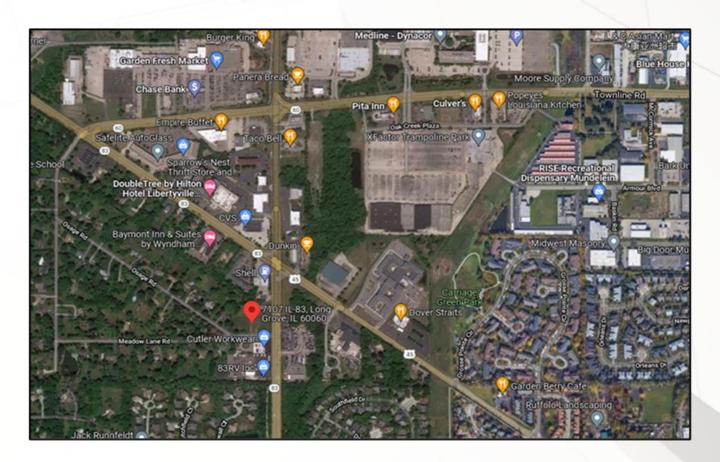

## **Area Highlights**

- Hawthorn Shopping Mall
- Medline-Dynacor
- Advocate Condell Medical Center
- Stevenson High School
- Carmel Catholic High School

- Hawthorn Woods Country Club
- Royal Melbourne Country Club
- Kemper Lake Golf Course
- Countryside Golf Course
- Steeple Chase Golf Course