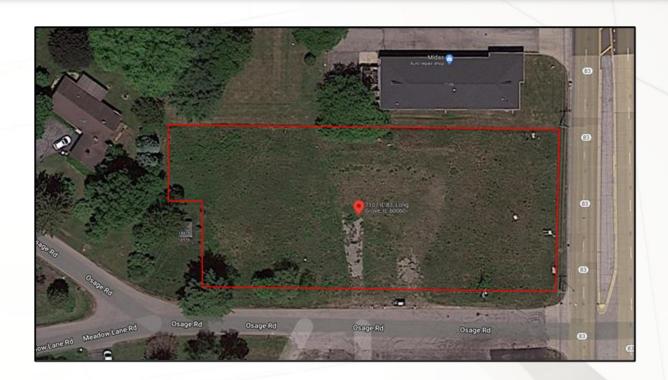

## **Aerial Photo**

RON ROBERTI – 847.651.0656 ron@resourcecommercial.net BRENDA SLAVIK – 847.508.9399 brenda@resourcecommercial.net 5 Revere Dr., Suite 200 Northbrook IL 60062

7107 N. Route 83, Long Grove IL

#### Site Highlights:

- 1.0 Acre 43,560 sf
- Zoned B-2
- Potential Uses Restaurant, Medical, Office, Retail
- PIN 15-06-103-031
- Surrounded by commercial, business, schools and golf courses
- Excellent daytime and evening demographics