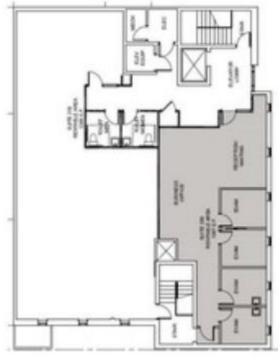

# **Space Features**

- 2nd Floor Sublet thru 12/2025
- 2,263 SF
- 5 Parking Spaces
- 3 Medical Offices
- 1 Operating Room
- Private Communal Area

2nd Floor Plan