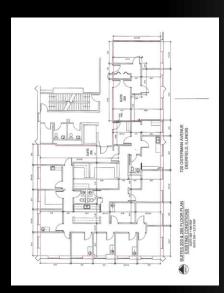

### **Features**

- Well maintained and managed
   Professional Medical/Office Building
- Plentiful surface parking
- Landlord offering Tenant Improvement incentives for suites 203 and 205
- Suite 301 Move in ready for immediate occupancy, two pvt offices
- Suite 203 Three private offices
- Suite 205 Built-out for medical user. Three in suite washrooms, seven exam rooms with sinks, lab, nurse's station, reception, waiting room, multiple pvt. offices

Suite 203

Suites 203 / 205 Contiguous

Suite 205

Suite 301