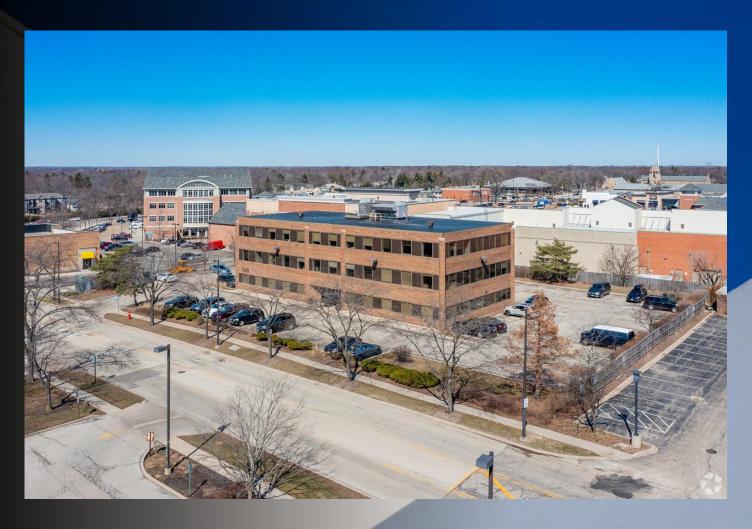

# Medical/Office Suites 720 Osterman Ave Deerfield, IL AVAILABLE FOR LEASE

Second Floor – 840 sf. \$35 psf. Gross
3,213 sf. \$35 psf. Gross
4,053 sf. contiguous avail.

(Lights and outlets separately metered)
Third Floor – 616 sf. \$2,000 per month
Full Gross Lease (all utilities inc.)

### **Features**

- Well maintained and managed
   Professional Medical/Office Building
- Plentiful surface parking
- Landlord offering Tenant Improvement incentives for suites 203 and 205
- Suite 301 Move in ready for immediate occupancy, two pvt offices
- Suite 203 Three private offices
- Suite 205 Built-out for medical user. Three in suite washrooms, seven exam rooms with sinks, lab, nurse's station, reception, waiting room, multiple pvt. offices