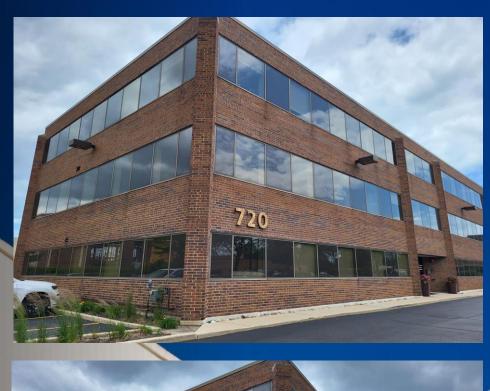

# Medical/Office Suites 720 Osterman Ave Deerfield, IL AVAILABLE FOR LEASE

Second Floor – 840 sf. \$35 psf. Gross
3,213 sf. \$35 psf. Gross
4,053 sf. contiguous avail.

(Lights and outlets separately metered)
Third Floor – 616 sf. \$2,000 per month
Full Gross Lease (all utilities inc.)

Ron Roberti – Sr. Broker 847-651-0656 Ron@resourcecommercial.net

Mark Brodson – Designated Managing Broker 773-251-3666
Mark@resourcecommercial.net

720 Osterman Ave, Deerfield, IL 60015