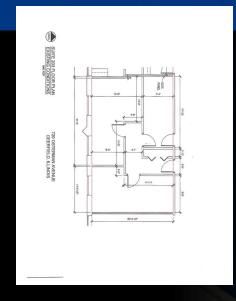

### **Features**

- Well maintained and managed
   Professional Medical/Office Building
- Plentiful surface parking
- Landlord offering Tenant Improvement incentives for suites 203 and 205
- Suite 301 Move in ready for immediate occupancy, two pvt offices
- Suite 203 Three private offices
- Suite 205 Built-out for medical user. Three in suite washrooms, seven exam rooms with sinks, lab, nurse's station, reception, waiting room, multiple pvt. offices

Suite 203

Suites 203 / 205 Contiguous

Suite 205

Suite 301