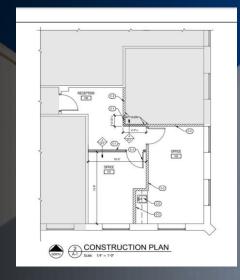

### **Features**

- Well maintained and managed
   Professional Medical/Office Building
- Plentiful surface parking
- Landlord offering Tenant Improvement incentives for suites 203 and 205
- Suite 301 Move in ready for immediate occupancy, two pvt offices
- Suite 203 Three private offices
- Suite 205 Built-out for medical user. Three in suite washrooms, seven exam rooms with sinks, lab, nurse's station, reception, waiting room, multiple pvt. offices

Suite 203

Suites 203 / 205 Contiguous

Suite 205

Suite 301