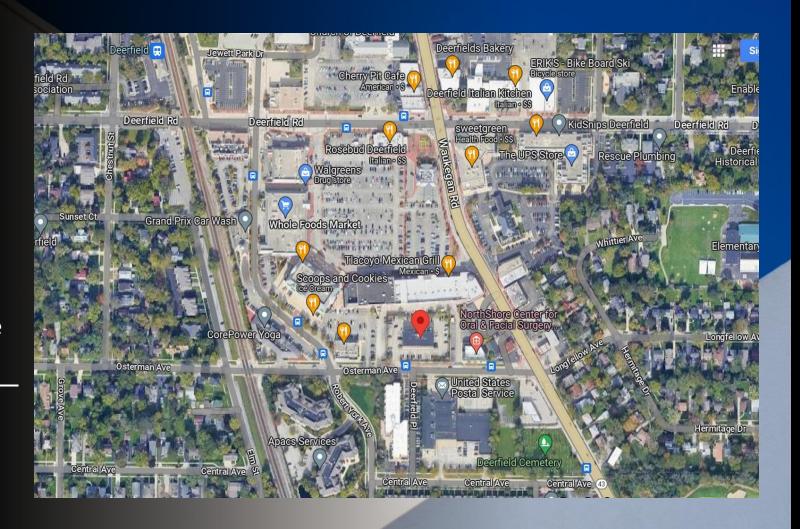

# Location Highlights

- Great Location with strong Deerfield demographics
- Easy access to Waukegan Road
- Close to USPS, Whole Foods,
   Walgreens, wide variety of dining,
   shopping, professional services
- Elementary and Middle Schools, numerous parks
- Close proximity to Deerfield and Lake
   Cook Metra Stations, I -94