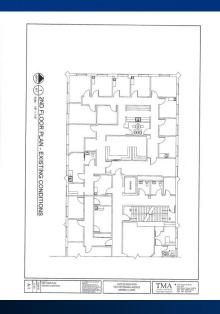

# Medical/Office Suites 720 Osterman Ave Deerfield, IL AVAILABLE FOR LEASE

Second Floor – 840 sf. \$35 psf. Gross
3,213 sf. \$35 psf. Gross
4,053 sf. contiguous avail.

(Lights and outlets separately metered)
Third Floor – 616 sf. \$2,000 per month
Full Gross Lease (all utilities inc.)

Suite 203

Suites 203 / 205 Contiguous

Suite 205

Suite 301