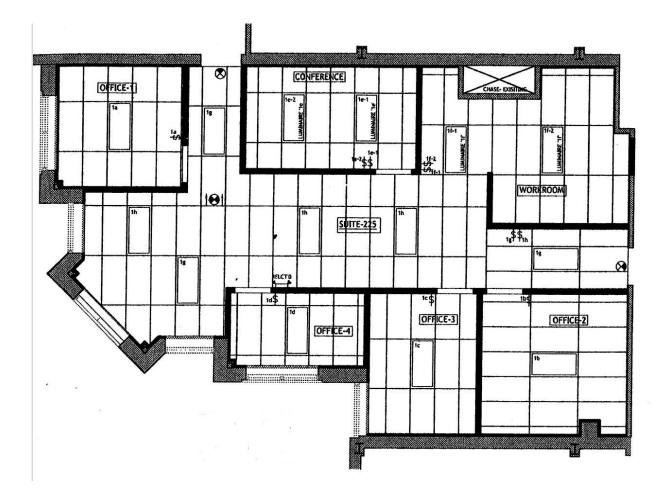

## 1310 – 1348 Shermer Road, Northbrook, IL, 60062

| SPECIFICATIONS                                                              |                                                                      |
|-----------------------------------------------------------------------------|----------------------------------------------------------------------|
| SUITE 100 – 1,250 RSF<br>Open Plan – 1 Pvt.<br>Office                       | \$20 psf. NNN*                                                       |
| SUITE 240 – 890 RSF<br>2 Pvt Offices / Open<br>Area                         | \$18. psf. NNN*                                                      |
| SUITE 225 – 1,300 RSF<br>5 Pvt. Offices,<br>Kitchenette,<br>Conference Room | \$18 psf. NNN*                                                       |
| TENANTS INCLUDE                                                             | Retail / Office / Medical                                            |
| Heart of Downtown                                                           | Across from Village<br>Green Park                                    |
| 1 Block from Metra<br>Station                                               | Pace # 442 in Front of<br>Building                                   |
| PARKING                                                                     | 200 Spaces (+/-)                                                     |
| YEAR BUILT                                                                  | 1999                                                                 |
| NNN*                                                                        | Does not include; Real<br>Estate Taxes, CAM or<br>Building Insurance |
|                                                                             |                                                                      |

## **OFFICE PHOTOS**

**SUITE 100** 

**SUITE 240** 

**SUITE 225** 

Ron Roberti - Sr. Broker 847-651-0656 Ron@resourcecommercial.net

#### **VILLAGE GREEN CENTER**

1330 Shermer Road, Suite 100

Northbrook, IL 60062

1,250 RSF

Ron Roberti - Sr. Broker 847-651-0656 Ron@resourcecommercial.net

VILLAGE GREEN CENTER 1330 Shermer Road Northbrook, IL 60062

Suite 240: 890 RSF

Ron Roberti - Sr. Broker 847-651-0656 Ron@resourcecommercial.net

VILLAGE GREEN CENTER Shermer Road, Suite 225

Neghburgh II (0062

Northbrook, IL, 60062

Ron Roberti - Sr. Broker 847-651-0656 Ron@resourcecommercial.net