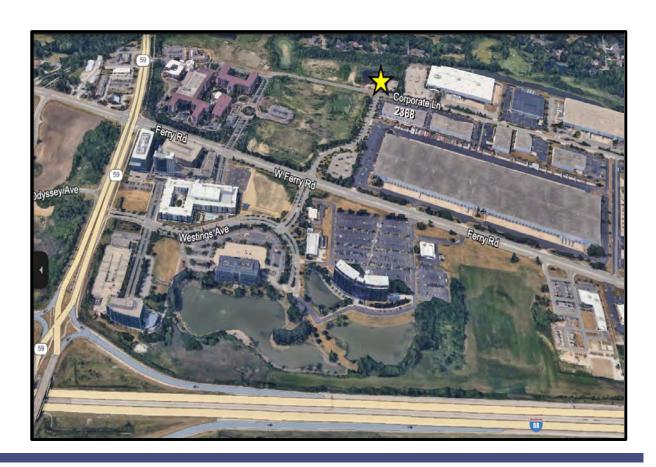

## **LOCATION**

## 2368 Corporate Lane, Suites 118 & 120, Naperville, IL 60563

Situated in the heart of Prairie Point Corporate
Center Business Park in Naperville. Fantastic light
Industrial flex condo currently built out as office /
showroom.

- One Mile from Route 59 / I-88 Interchange
- DuPage County
- 29 from O'Hare International Airport
- End Cap Unit

Mark Brodson – Designated Managing Broker 773-251-3666 Mark@resourcecommercial.net