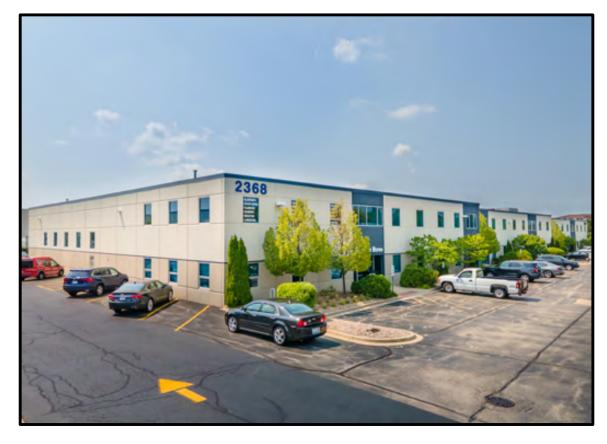

# 8,983 SF (+/-) FLEX SPACE AVAILABLE FOR LEASE OR SALE

# 2368 Corporate Lane, Suites 118 & 120, Naperville, IL 60563

| SPECIFICATIONS    |                   |
|-------------------|-------------------|
| AVAILABLE SPACE   | 8,983 SF (+/-)    |
| OFFICE / SHOWROOM | 7,663 SF (+/-)    |
| WAREHOUSE         | 1,320 SF (+/-)    |
| CEILING CLEAR     | 20' (Warehouse)   |
| LOADING           | 1 Drive-in Door   |
| PARKING           | 20 Spaces (+/-)   |
| DOCKS             | 1 Shared          |
| POWER             | 200 Amp, 3 Phase  |
| YEAR BUILT        | 2005              |
| LEASE RATE        | \$12.50 NNN       |
| REAL ESTATE TAXES | \$2.10 PSF (2023) |
| CAM               | \$2.21 PSF (2024) |
| SALE PRICE        | \$1,115,000       |