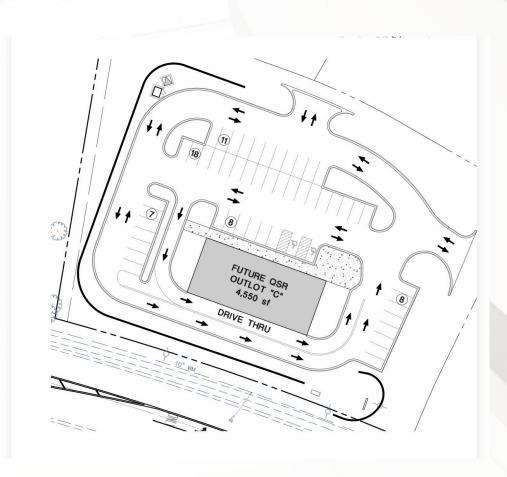

### 1.76 Acre Land Site

900 E Algonquin Road, Algonquin, IL

# FOR SALE - \$499,000



#### Site Highlights:

- Zoned B-I Business , Limited Retail PUD
- Retail, Restaurant, Day Care, Medical
- Frontage along busy Algonquin Road (Route 62)
- Major commercial corridor
- Traffic counts: 38,100 vehicles per day
- Parcel # 19-34-279-011
- Taxes: \$385
- Excellent demographics
- Call broker for additional information



## 1.76 Acre Land Site 900 E Algonquin Road, Algonquin, IL

# **QSR Concept Plan**





### 1.76 Acre Land Site

900 E Algonquin Road, Algonquin, IL

## **Area Highlights**





### 1.76 Acre Land Site 900 E Algonquin Road, Algonquin, IL

## **Disclaimer**

#### **DISCLAIMER**

The information contained in this memorandum has been obtained from sources we believe to be reliable. However, neither Resource Commercial Advisors nor any of its officers, employees, or agents makes any warranty or representation whatsoever regarding the accuracy or completeness of the information provided. This memorandum does not purport to be all-inclusive or to contain all the information which prospective lessee or purchaser may desire. References to square footage or age are approximate. No legal liability is assumed or shall be implied with respect thereto. The owner expressly reserves the