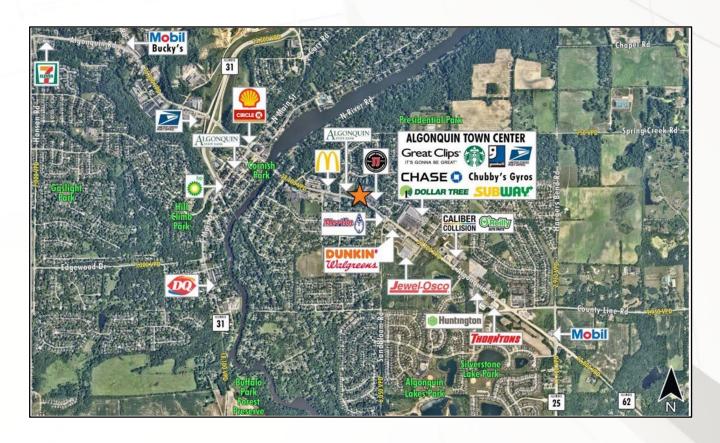

## **Area Highlights**

### 1.76 Acre Land Site 900 E Algonquin Road, Algonquin, IL