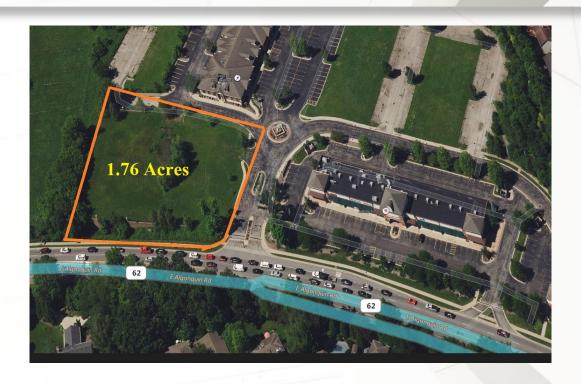

### 1.76 Acre Land Site

900 E Algonquin Road, Algonquin, IL

#### Site Highlights:

- Zoned B-I Business , Limited Retail PUD
- Retail, Restaurant, Day Care, Medical
- Frontage along busy Algonquin Road (Route 62)
- Major commercial corridor
- Traffic counts: 38,100 vehicles per day
- Parcel # 19-34-279-011
- Taxes: \$385
- Excellent demographics
- Call broker for additional information

## 1.76 Acre Land Site 900 E Algonquin Road, Algonquin, IL