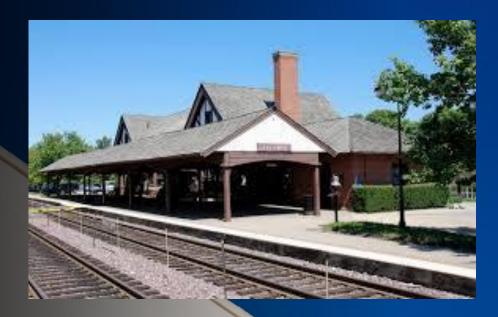

# Location Highlights

- Adjacent to redevelopment lot scheduled to include a national coffee chain and a three - story medical office building
- Walk to Metra
- Close to downtown businesses, shopping and dining