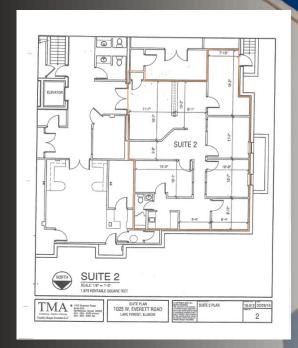

## **Space Features**

- Beautifully maintained professional Medical/Office Building
- High-end finishes and build-out
- Elevator Building
- Common Area Washrooms
- On-site and Remote Parking
- Two Suites available:
  - o 786 SF
  - o 1,676 SF