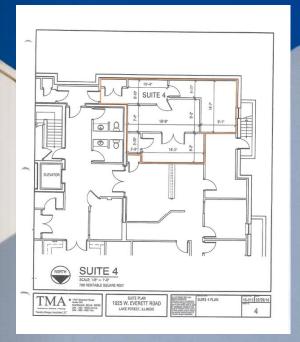

## **Space Features**

- Beautifully maintained professional Medical/Office Building
- High-end finishes and build-out
- Elevator Building
- Common Area Washrooms
- On-site and Remote Parking
- Two Suites available:
  - o 786 SF
  - o 1,676 SF