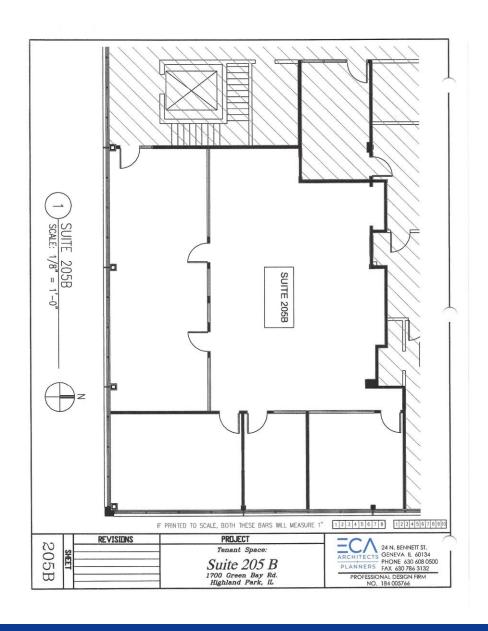

Tenancy Including;
   Retail, Office & Medical Office
- 7 (+/-) Dedicated Parking Spaces
- Well Managed and Maintained Property
- Neighborhood features; Abundance of Retail, Restaurants, Office, Medical, Entertainment
- Three years remaining on original lease, ownership open to longer term

| <b>AVA</b> | $\mathbf{I}$ |       | ITV |
|------------|--------------|-------|-----|
|            |              | -11   |     |
|            |              | -,,,, |     |

SUITE 205 B 2,714 SF \$2

\$25 NNN \*\*

Open Plan, 1 Private Office, Lab

\*\* Exclusive of Real Estate Taxes, CAM & Insurance

Ron Roberti - Sr. Broker 847-651-0656 Ron@resourcecommercial.net



## **Custom Fixtures Included**













Ron Roberti - Sr. Broker 847-651-0656 Ron@resourcecommercial.net



#### **SPACE PLAN**







## **Neighborhood Aerial**



Ron Roberti - Sr. Broker 847-651-0656 Ron@resourcecommercial.net



# DISCLAIMER 1780 Green Bay Road, Highland Park, IL

The information contained in the memorandum has been obtained from sources we believe to be reliable; however, Resource Commercial Advisors, or any of their officers, employees, or agents, has not verified, and will not verify any of the information contained herein and makes no warranty or representation whatsoever regarding the accuracy or completeness of the information provided. This memorandum does not purport to be all-inclusive or to contain all the information which prospective lessee or purchaser may desire References to square footage or age are approximate. No legal liability is assumed or shall be implied with respect there