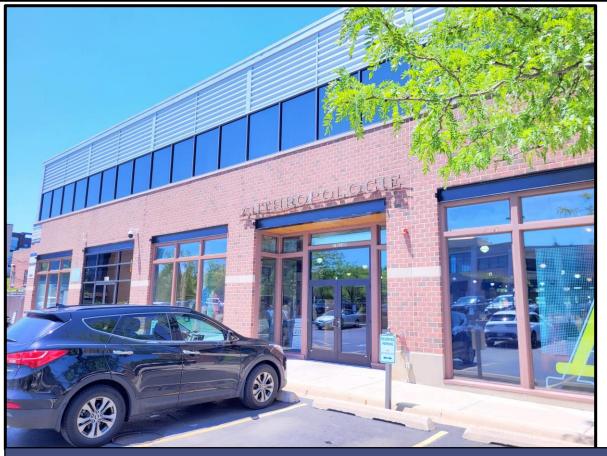

## MEDICAL / CREATIVE OFFICE SPACE AVAILABLE FOR SUB-LEASE

### 1780 Green Bay Road, Highland Park

- Located in the Heart of Downtown Highland Park
- Easily Converted to Multiple Uses
- Strong Demographics and Traffic Counts
- Mixed Use Tenancy Including;
   Retail, Office & Medical Office
- 7 (+/-) Dedicated Parking Spaces
- Well Managed and Maintained Property
- Neighborhood features; Abundance of Retail, Restaurants, Office, Medical, Entertainment
- Three years remaining on original lease, ownership open to longer term